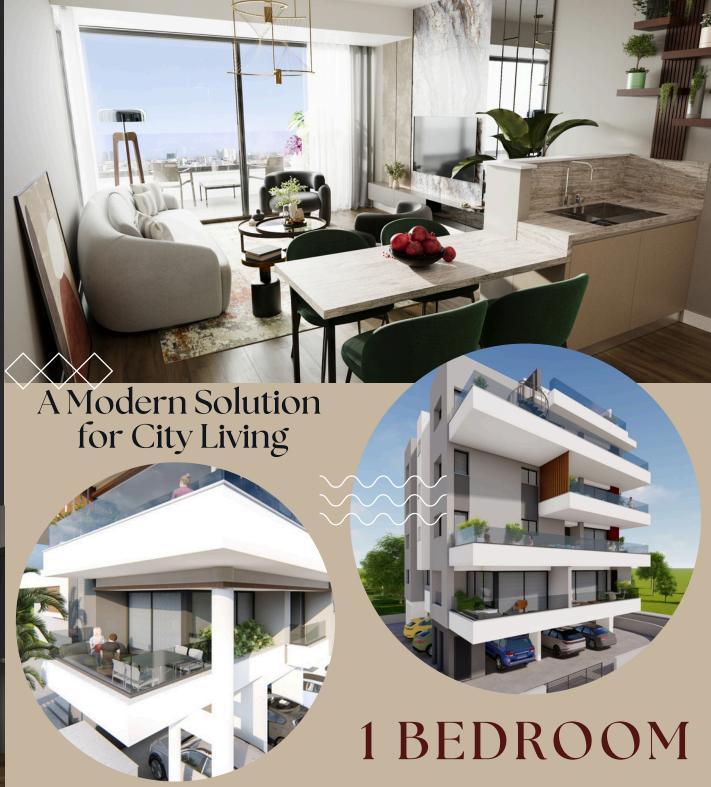

### Features

This residential project features three 1-bedroom apartments on the first floor. Each of them boasts spacious functional layouts with abundant natural light, and highend finishes as can be seen on renders. All three have internal area of 57m2 and large covered verandas.

# TYPICAL 1 B/R LAYOUTS