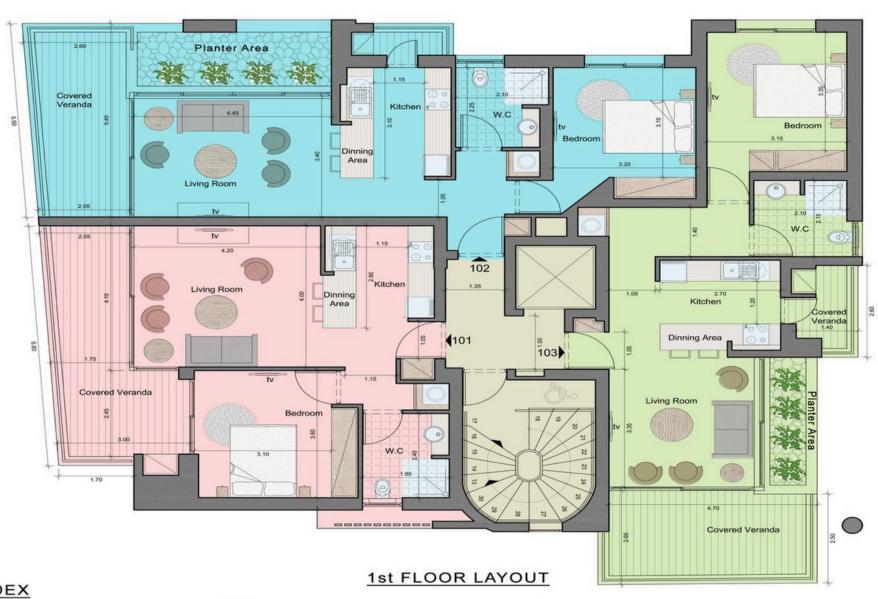

# TYPICAL 1 B/R LAYOUTS

#### INDEX

**APARTMENT 101** 

Closed Areas : 57.10m²
Covered Verandas : 15.75m²
Storage : 2.60m²

#### APARTMENT 102

Closed Areas : 56.90m²
Covered Verandas : 12.50m²
Non Covered verandas : 1.80m²
Storage : 2.60m²

#### APARTMENT 103

Closed Areas : 57.30m²
Covered Verandas : 15.75m²
Storage : 2.60m²

COMMON AREAS