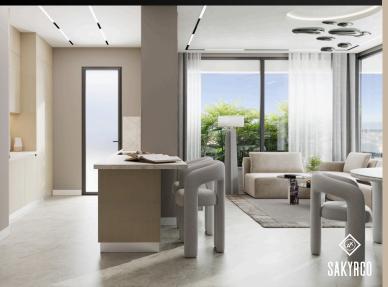

## Kitchen & Living Room

Open plan Kitchen and Living room area with a clear floor to ceiling height of 2.85m and large openings on two sides which allow natural sunlight and ventilation.

#### Bathroom

Each 1-bedroom apartment is equiped with one wc with shower and suspended toilet as well as provision for tower rails.