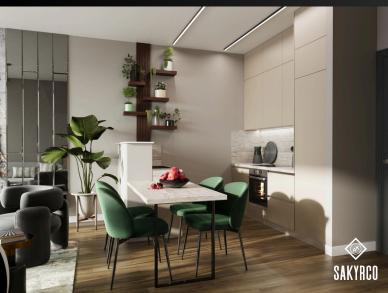

## Kitchen & Living Room

Open plan Kitchen and Living room area with a clear floor to ceiling height of 2.85m and large openings on two sides which allow natural sunlight and ventilation.

## Kitchen & Living Room

Open plan Kitchen and Living room area with a clear floor to ceiling height of 2.85m and large openings on allowing natural sunlight and ventilation.