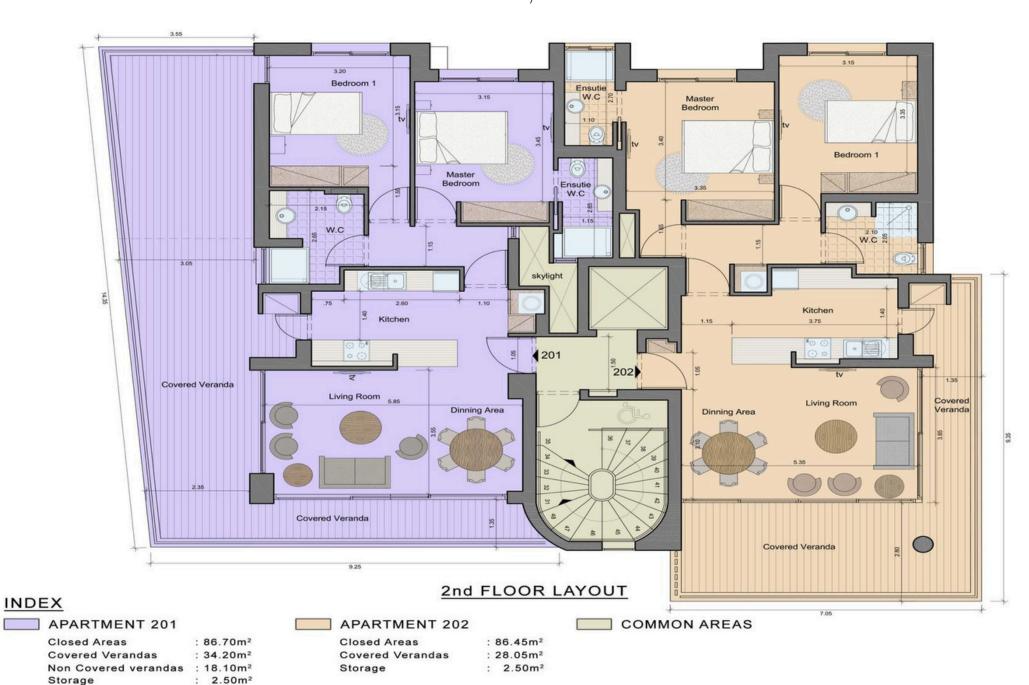

ndant natural light, and high-end finishes, creating an atmosphere of refined contemporary living.



## Kitchen & Living Room

Open plan Kitchen and Living room area with a clear floor to ceiling height of 2.85m and large openings on allowing natural sunlight and ventilation.



### Bathroom

An ensuite and a second central bathroom with either a shower or a bathtub according clients' preference. Tower rail provision





# TYPICAL 1 B/R LAYOUTS



#### INDEX

**APARTMENT 101** 

Closed Areas : 57.10m²
Covered Verandas : 15.75m²
Storage : 2.60m²

#### APARTMENT 102

Closed Areas : 56.90m²
Covered Verandas : 12.50m²
Non Covered verandas : 1.80m²
Storage : 2.60m²

#### APARTMENT 103

Closed Areas : 57.30m²
Covered Verandas : 15.75m²
Storage : 2.60m²

COMMON AREAS

## TYPICAL 2 B/R LAYOUTS