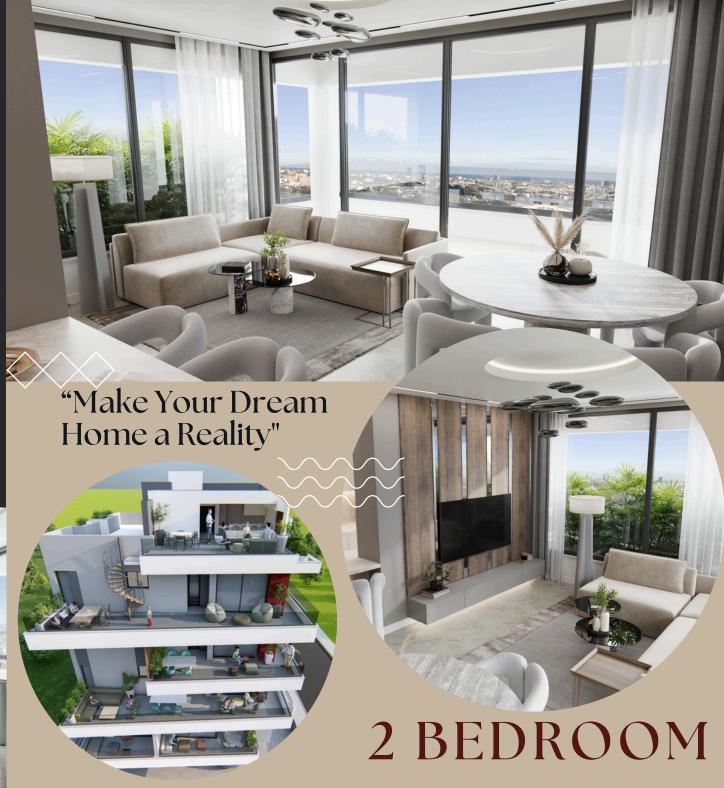

### Features

On 2nd, 3rd and 4th floors of the project there are a total of 6 2-bed apartments, including one with a private roof garden. Each apartment boasts spacious open-plan layouts, abundant natural light, and high-end finishes, creating an atmosphere of refined contemporary living.

## Kitchen & Living Room

Open plan Kitchen and Living room area with a clear floor to ceiling height of 2.85m and large openings on allowing natural sunlight and ventilation.