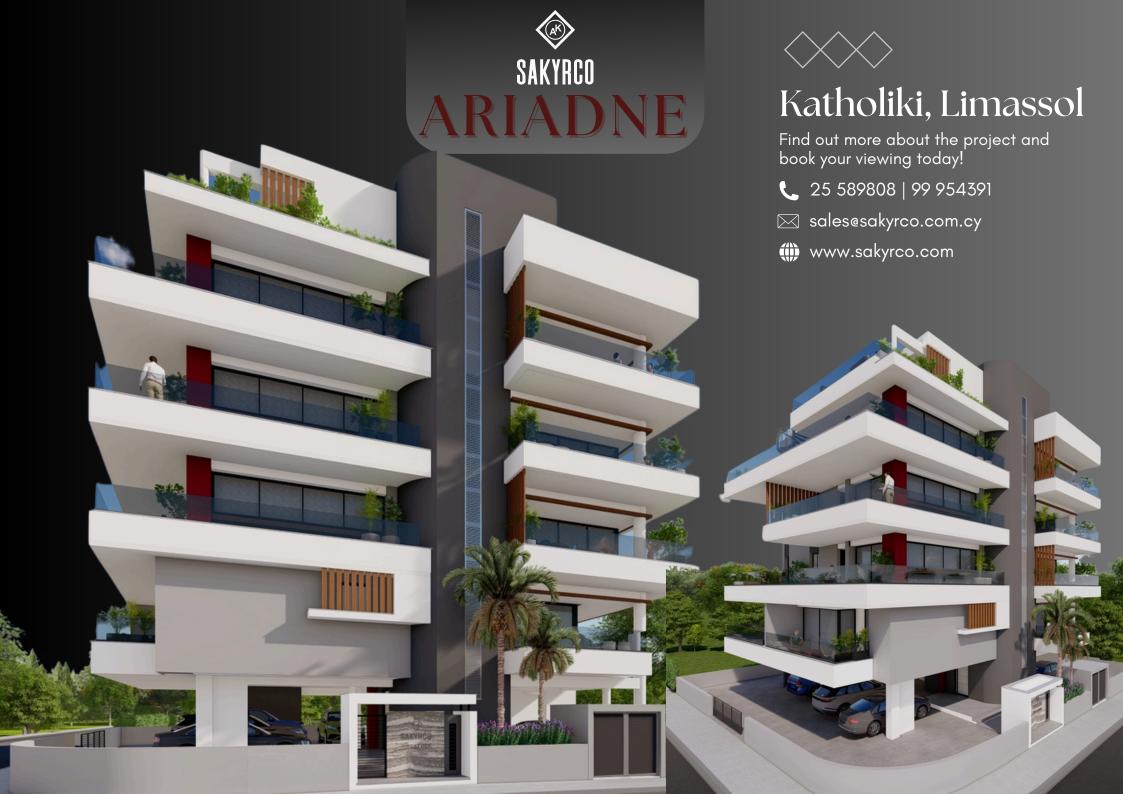

### Features

This residential project features three 1-bedroom apartments on the first floor. Each of them boasts spacious functional layouts with abundant natural light, and highend finishes as can be seen on renders. All three have internal area of 57m2 and large covered verandas.



## Kitchen & Living Room

Open plan Kitchen and Living room area with a clear floor to ceiling height of 2.85m and large openings on two sides which allow natural sunlight and ventilation.



#### Bathroom

Each 1-bedroom apartment is equiped with one wc with shower and suspended toilet as well as provision for tower rails.





### Features

On 2nd, 3rd and 4th floors of the project there are a total of 6 2-bed apartments, including one with a private roof garden. Each apartment boasts spacious open-plan